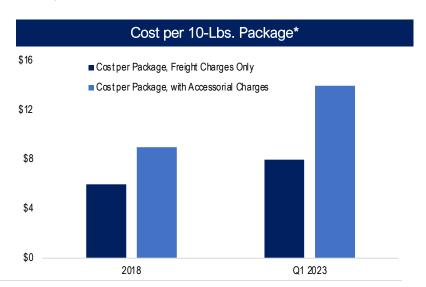

#### Global E-Commerce Industry Overview

- The global E-Commerce market size was valued at ~\$5.72 billion in 2022 and is expected to reach ~\$8.15 billion by 2026, growing at a CAGR of 13.5%
- The COVID-19 pandemic has forced many sectors into E-Commerce. While customers have largely benefited from this trend, larger retailers have begun to raise minimum spending limits for free shipping due to increased shipping costs
- E-Commerce retailers are revising their business models and pricing strategies in response to increasing logistics expenses. Rising shipping costs, due to inflation in raw materials and wages, are driving these changes
- As part of these revisions, companies are raising the cost of products, tightening free shipping policies, and occasionally passing on a portion of delivery costs to customers. Balancing competitive pricing with the need to cover shipping costs is becoming a critical challenge
- Significant changes within the logistics sector, such as workforce reductions and increased automation, are impacting operational strategies within E-Commerce. Companies like UPS and FedEx are leveraging automation, which is reducing the need for human labor in sorting processes
- Alongside these changes, alternative retail strategies like buy-online, and pick-up-in-store are being adopted to mitigate shipping costs. This approach, along with adjustments in logistics, is further transforming the landscape of E-Commerce