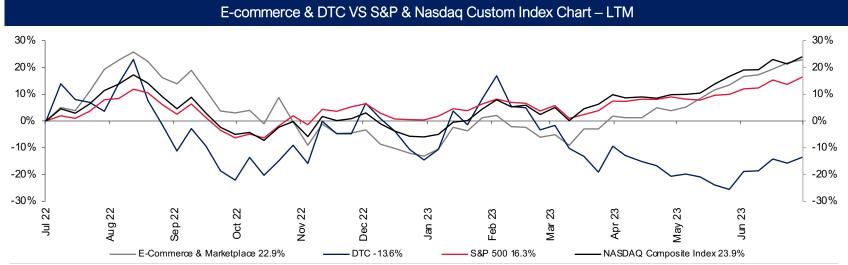

7        | 53         | 84%          | 14%          | (55%)        |  |
| Q2              | 50         | 126        | 65         | 62         | 152%         | (48%)        | (5%)         |  |
| Q3              | 80         | 98         | 61         | NA         | 23%          | (38%)        | NA           |  |
| Q4              | 91         | 114        | 55         | NA         | 25%          | (52%)        | NA           |  |
| Annual          | 277        | 441        | 298        | 53         | 59%          | (32%)        | (61%)        |  |

### Target Sector Analysis by Deal Volume



### E-Commerce/Marketplace & D2C Deal Activity



### M&A Activity by Buyer Type



Source: S&P Capital IQ



### Valuation Overview



Source: S&P Capital IQ

### E-Commerce & DTC Index Performance







## **Public Comparable Companies**

| Revenue   | EDITOA                                                                                                |                                                                                                                                                                                                                                   |                                                                                                                                                                                                                                                                                              |