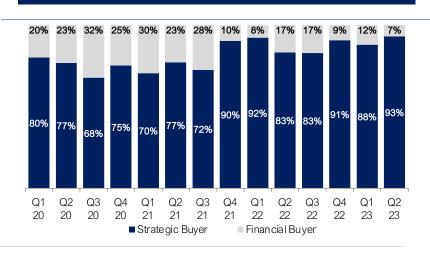

<br>2022 | CY<br>2023 | % Δ<br>20-21 | % Δ<br>21-22 | % Δ<br>22-23 |  |
| Q1              | 56         | 103        | 117        | 53         | 84%          | 14%          | (55%)        |  |
| Q2              | 50         | 126        | 65         | 62         | 152%         | (48%)        | (5%)         |  |
| Q3              | 80         | 98         | 61         | NA         | 23%          | (38%)        | NA           |  |
| Q4              | 91         | 114        | 55         | NA         | 25%          | (52%)        | NA           |  |
| Annual          | 277        | 441        | 298        | 53         | 59%          | (32%)        | (61%)        |  |

### Target Sector Analysis by Deal Volume



### E-Commerce/Marketplace & D2C Deal Activity



### M&A Activity by Buyer Type



Source: S&P Capital IQ



### Valuation Overview



Source: S&P Capital IQ

### E-Commerce & DTC Index Performance







## **Public Comparable Companies**

| Revenue   | EDITOA                                                                                                |                                                                                                                                                                                                                                   |                                                                                                                                                                                                                                                                                              |