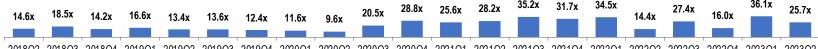

United States \$11,787 4.4x 27.3x 4.2x \$11,886 (\$870) 29.6% -7.3% 29.6% 1.4% United States \$10,257 0.9x -11.8x 0.9x \$931 \$104 82.3% 11.2% 82.3% 20.7% United States \$4,646 5.0x 44.6x 4.6x \$1,243 \$100 64.8% 8.0% 65.2% 9.6% Japan \$3,406 2.7x 34.0x 2.8x \$2,358 (\$527) 43.8% -22.4% 45.4% 2.4% United Kingdom \$3,201 1.4x -6.1x 1.1x \$1,669 \$1 22.8% 0.1% 22.6% 1.2% United States \$1,141 0.7x 912.4x 0.7x \$292 (\$72) 75.3% -24.7% 77.4% -1.2% United States \$810 2.8x -11.2x 2.6x \$575 (\$136) 62.3% -23.7% 65.5% -10.0% United States \$564 1.0x -4.1x 1.0x \$1,720 (\$39) 12.6% -2.2% 12.9% -0.1% United States \$415 0.2x -10.8x 0.3x \$0.9x Median 47.8% 0.1% 49.1% 5.9% Median 2.5x 9.2x 2.5x |

E-Commerce/Marketplace companies had an average TEV/EBITDA multiple of 21.4x over the last 5 years



2018Q2 2018Q3 2018Q4 2019Q1 2019Q2 2019Q3 2019Q4 2020Q1 2020Q2 2020Q3 2020Q4 2021Q1 2021Q2 2021Q3 2021Q4 2022Q1 2022Q2 2022Q3 2022Q4 2023Q1 2023Q2

### Public Comps (TEV/Revenue)

E-Commerce/Marketplace companies had an average TEV/Revenue multiple of 5.5x over the last 5 years



2018Q2 2018Q3 2018Q4 2019Q1 2019Q2 2019Q3 2019Q4 2020Q1 2020Q2 2020Q3 2020Q4 2021Q1 2021Q2 2021Q3 2021Q4 2022Q1 2022Q2 2022Q3 2022Q4 2023Q1 2023Q2





# **Public Comparable Companies**

|                               | LŢ       | TM Results                                              | LTM M                                            | argins