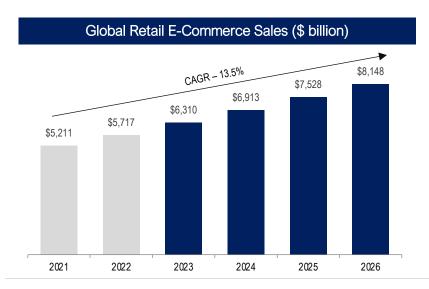

#### Global E-Commerce Industry Overview

- The global E-Commerce market size was valued at ~\$5.72 billion in 2022 and is expected to reach ~\$8.15 billion by 2026, growing at a CAGR of 13.5%
- The COVID-19 pandemic has forced many sectors into E-Commerce. While customers have largely benefited from this trend, larger retailers have begun to raise minimum spending limits for free shipping due to increased shipping costs
- E-Commerce retailers are revising their business models and pricing strategies in response to increasing logistics expenses. Rising shipping costs, due to inflation in raw materials and wages, are driving these changes
- As part of these revisions, companies are raising the cost of products, tightening free shipping policies, and occasionally passing on a portion of delivery costs to customers. Balancing competitive pricing with the need to cover shipping costs is becoming a critical challenge
- Significant changes within the logistics sector, such as workforce reductions and increased automation, are impacting operational strategies within E-Commerce. Companies like UPS and FedEx are leveraging automation, which is reducing the need for human labor in sorting processes
- Alongside these changes, alternative retail strategies like buy-online, and pick-up-in-store are being adopted to mitigate shipping costs. This approach, along with adjustments in logistics, is further transforming the landscape of E-Commerce