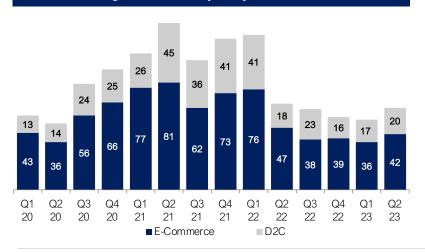

-|--------------|--------------|--|
| Period          | CY<br>2020 | CY<br>2021 | CY<br>2022 | CY<br>2023 | % Δ<br>20-21 | % Δ<br>21-22 | % Δ<br>22-23 |  |
| Q1              | 56         | 103        | 117        | 53         | 84%          | 14%          | (55%)        |  |
| Q2              | 50         | 126        | 65         | 62         | 152%         | (48%)        | (5%)         |  |
| Q3              | 80         | 98         | 61         | NA         | 23%          | (38%)        | NA           |  |
| Q4              | 91         | 114        | 55         | NA         | 25%          | (52%)        | NA           |  |
| Annual          | 277        | 441        | 298        | 53         | 59%          | (32%)        | (61%)        |  |

### Target Sector Analysis by Deal Volume



### E-Commerce/Marketplace & D2C Deal Activity



### M&A Activity by Buyer Type



Source: S&P Capital IQ



### Valuation Overview



Source: S&P Capital IQ

### E-Commerce & DTC Index Performance







## **Public Comparable Companies**

| Revenue   | EDITOA                                                                                                |                                                                                                                                                                                                                                   |