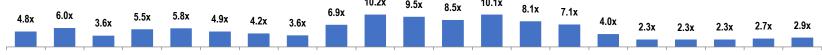

-22.4% 45.4% 2.4% United Kingdom \$3,201 1.4x -6.1x 1.1x \$1,669 \$1 22.8% 0.1% 22.6% 1.2% United States \$1,141 0.7x 912.4x 0.7x \$292 (\$72) 75.3% -24.7% 77.4% -1.2% United States \$810 2.8x -11.2x 2.6x \$575 (\$136) 62.3% -23.7% 65.5% -10.0% United States \$564 1.0x -4.1x 1.0x \$1,720 (\$39) 12.6% -2.2% 12.9% -0.1% United States \$415 0.2x -10.8x 0.3x \$0.9x Median 47.8% 0.1% 49.1% 5.9% Median 2.5x 9.2x 2.5x |

E-Commerce/Marketplace companies had an average TEV/EBITDA multiple of 21.4x over the last 5 years



2018Q2 2018Q3 2018Q4 2019Q1 2019Q2 2019Q3 2019Q4 2020Q1 2020Q2 2020Q3 2020Q4 2021Q1 2021Q2 2021Q3 2021Q4 2022Q1 2022Q2 2022Q3 2022Q4 2023Q1 2023Q2

### Public Comps (TEV/Revenue)

E-Commerce/Marketplace companies had an average TEV/Revenue multiple of 5.5x over the last 5 years



2018Q2 2018Q3 2018Q4 2019Q1 2019Q2 2019Q3 2019Q4 2020Q1 2020Q2 2020Q3 2020Q4 2021Q1 2021Q2 2021Q3 2021Q4 2022Q1 2022Q2 2022Q3 2022Q4 2023Q1 2023Q2





# **Public Comparable Companies**

|                               | LŢ       | TM Results                                              | LTM M                                            | argins