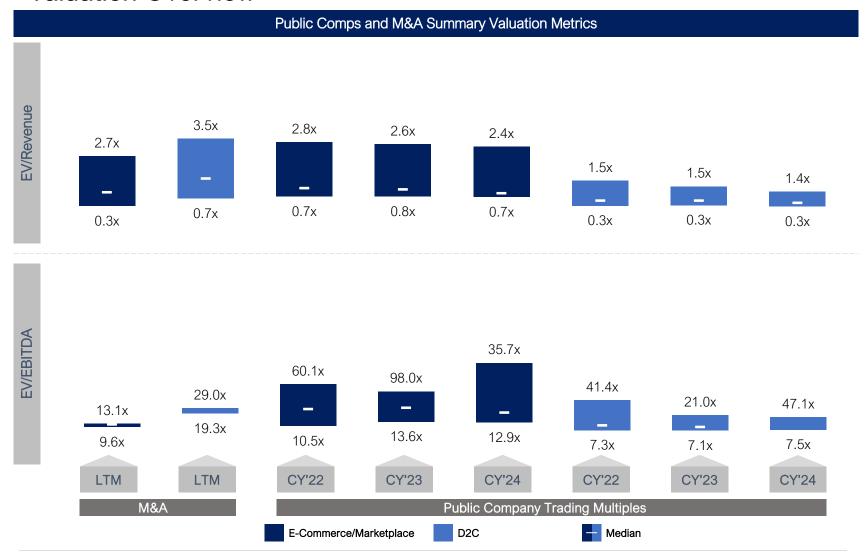

| % Δ<br>22-23 |  |
| Q1              | 56         | 103        | 117        | 53         | 84%          | 14%          | (55%)        |  |
| Q2              | 50         | 126        | 65         | 62         | 152%         | (48%)        | (5%)         |  |
| Q3              | 80         | 98         | 61         | NA         | 23%          | (38%)        | NA           |  |
| Q4              | 91         | 114        | 55         | NA         | 25%          | (52%)        | NA           |  |
| Annual          | 277        | 441        | 298        | 53         | 59%          | (32%)        | (61%)        |  |

### Target Sector Analysis by Deal Volume



### E-Commerce/Marketplace & D2C Deal Activity



### M&A Activity by Buyer Type



Source: S&P Capital IQ



### Valuation Overview



Source: S&P Capital IQ

### E-Commerce & DTC Index Performance







## **Public Comparable Companies**

| Revenue   | EDITOA                                                                                                |                                                                                                                                                                                                                                   |                                                                                                                                                                                                                                                                                              |