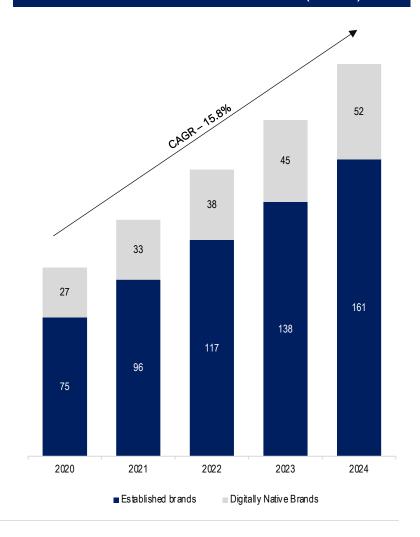

#### United States D2C E-Commerce

- United States Direct-to-Consumer ("D2C") E-commerce sales are expected to reach \$213 billion in 2024, sustaining the growth driven by the pandemic beginning in 2020
- The emergence of large language models, such as ChatGPT, and other related artificial intelligence ("AI")-powered tools have driven personalized experiences across all industries, with E-Commerce and D2C deserving of special attention
- Al-powered personalized marketing is significantly transforming the direct-to-consumer industry. Businesses are leveraging Al algorithms to create hyper-personalized experiences for each customer, enhancing customer satisfaction and driving conversions
- The rise of chatbots and virtual assistants is another critical trend in the industry. Al-powered tools provide instant, personalized assistance to customers, offer 24/7 customer support, and reduce the need for human intervention, improving operational efficiency
- Predictive analytics, powered by AI, is helping industry participants to anticipate customer behavior, forecast demand, and optimize inventory. The data-driven decision-making ability offered by these analytics is improving operational efficiency and boosting sales
- E-Commerce growth is impacting the retail landscape and customer expectations. Retailers are continually innovating and exploring different strategies, such as membership programs and reward systems, to stay competitive and meet the rising demand for seamless shopping experiences. These strategies, along with ongoing technological advancements, are shaping the future of the direct-to-consumer industry

#### United States D2C E-Commerce Sales (\$ billion)