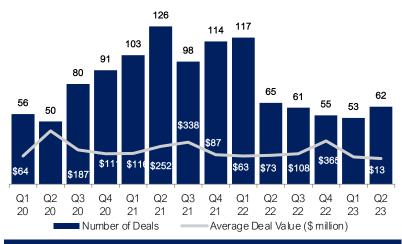

### E-Commerce/Marketplace & D2C Deal Activity

### **M&A Trends**

| Volume Analysis |            |            |            |            |              |              |              |  |
|-----------------|------------|------------|------------|------------|--------------|--------------|--------------|--|
| Period          | CY<br>2020 | CY<br>2021 | CY<br>2022 | CY<br>2023 | % Δ<br>20-21 | % Δ<br>21-22 | % Δ<br>22-23 |  |
| Q1              | 56         | 103        | 117        | 53         | 84%          | 14%          | (55%)        |  |
| Q2              | 50         | 126        | 65         | 62         | 152%         | (48%)        | (5%)         |  |
| Q3              | 80         | 98         | 61         | NA         | 23%          | (38%)        | NA           |  |
| Q4              | 91         | 114        | 55         | NA         | 25%          | (52%)        | NA           |  |
| Annual          | 277        | 441        | 298        | 53         | 59%          | (32%)        | (61%)        |  |