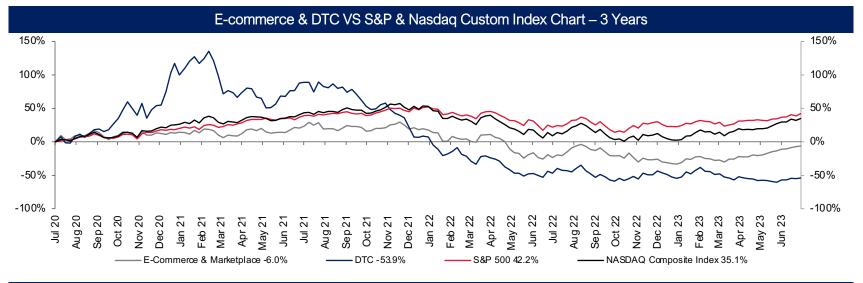

117        | 53         | 84%          | 14%          | (55%)        |  |
| Q2              | 50         | 126        | 65         | 62         | 152%         | (48%)        | (5%)         |  |
| Q3              | 80         | 98         | 61         | NA         | 23%          | (38%)        | NA           |  |
| Q4              | 91         | 114        | 55         | NA         | 25%          | (52%)        | NA           |  |
| Annual          | 277        | 441        | 298        | 53         | 59%          | (32%)        | (61%)        |  |

### Target Sector Analysis by Deal Volume



### E-Commerce/Marketplace & D2C Deal Activity



### M&A Activity by Buyer Type



Source: S&P Capital IQ



### Valuation Overview



Source: S&P Capital IQ

### E-Commerce & DTC Index Performance







## **Public Comparable Companies**

| Revenue   | EDITOA                                                                                                |                                                                                                                                                                                                                                   |                                                                                                                                                                                                                                                                                              |