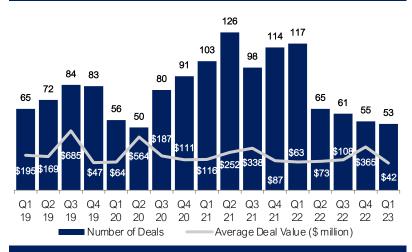

#### Volume Analysis Period 2022 2023 19-20 20-21 21-22 22-23 Q1 65 56 103 (14%) 84% 14% (55%) 117 Q2 72 50 126 65 (31%) 152% (48%) NA Q3 84 80 98 61 (5%) 23% (38%) NA 83 Q4 91 114 55 25% (52%) NA NA 304 277 441 298 53 Annual 59% (32%) (82%)

#### Target Sector Analysis by Deal Volume