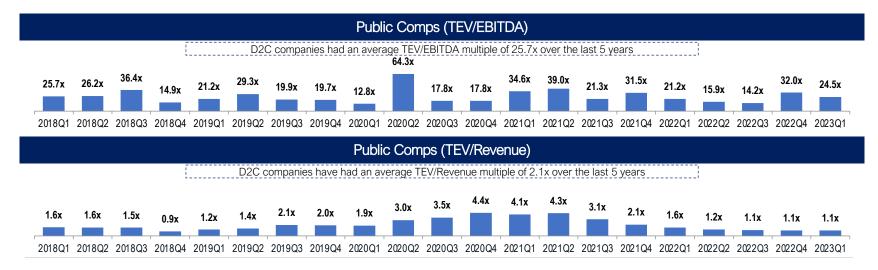

#### Valuation Overview

Source: S&P Capital IQ

#### **Public Comparable Companies**

|                           |    | LTM I     | Results         | LTM N          | Margins        | 1Yr FWI  | O Margins    |                      | ŀ  | Enterprise     | TEV          | LTM:           | TEV/1Y       | r FWD:        |
|---------------------------|----|-----------|-----------------|----------------|----------------|----------|--------------|----------------------|----|----------------|--------------|----------------|--------------|---------------|
| D2C                       | Re | evenue    | EBITDA          | Gross          | EBITDA         | Gross    | EBITDA       | Country              |    | Value          | Revenue      | EBITDA         | Revenue      | EBITDA        |
| Chewy, Inc.               | \$ | 10,099 \$ | 207             | 28.0%          | 2.1%           | NA       | 2.8%         | United States        | \$ | 15,781         | 1.6x         | 76.1x          | 1.4x         | 50.3x         |
| Peloton Interactive, Inc. | \$ | 3,052 \$  | (919)           | 20.0%          | (30.1%)        | NA       | (2.5%)       | United States        | \$ | 5,471          | 1.8x         | NM             | 2.0x         | NM            |
| HelloFresh SE             | \$ | 8,130 \$  | 387             | 65.6%          | 4.8%           | NA       | 6.0%         | Germany              | \$ | 4,261          | 0.5x         | 11.0x          | 0.5x         | 8.1x          |
| Bumble Inc.               | \$ | 904 \$    | 115             | 72.4%          | 12.7%          | NA       | 26.0%        | United States        | \$ | 3,610          | 4.0x         | 31.5x          | 3.4x         | 13.1x         |
| 1-800-FLOWERS.COM, Inc.   | \$ | 2,157 \$  | 122             | 36.5%          | 5.6%           | NA       | 4.9%         | <b>United States</b> | \$ | 848            | 0.4x         | 7.0x           | 0.4x         | 8.2x          |
| Stitch Fix, Inc.          | \$ | 1,843 \$  | (156)           | 41.5%          | (8.5%)         | NA       | (6.2%)       | United States        | \$ | 525            | 0.3x         | NM             | 0.3x         | NM            |
| PetMed Express, Inc.      | \$ | 260 \$    | 17              | 28.0%          | 6.6%           | NA       | 9.4%         | <b>United States</b> | \$ | 228            | 0.9x         | 13.2x          | 0.8x         | 8.4x          |
| BARK, Inc.                | \$ | 538 \$    | (71)            | 55.8%          | (13.2%)        | NA       | (2.6%)       | United States        | \$ | 227            | 0.4x         | NM             | 0.4x         | NM            |
| Spark Networks SE         | \$ | 188 \$    | 14              | 37.2%          | 7.5%           | NA       | 13.1%        | Germany              | \$ | 118            | 0.6x         | 8.3x           | 0.7x         | 5.6x          |
| Blue Apron Holdings, Inc. | \$ | 458 \$    | (78)            | 33.6%          | (16.9%)        | NA       | (7.2%)       | United States        | \$ | 74             | 0.2x         | NM             | 0.2x         | NM            |
|                           |    | I `       | 25th Percentile | 28.0%          | (14.1%)        | NM       | (3.5%)       |                      |    | 5th Percentile |              | 8.0x           | 0.4x         | 7.5x          |
|                           |    |           | Mean<br>Median  | 41.9%<br>36.8% | (2.9%)<br>3.4% | NM<br>NM | 4.4%<br>3.8% |                      | М  | ean<br>edian   | 1.1x<br>0.6x | 24.5x<br>12.1x | 1.0x<br>0.6x | 15.6x<br>8.3x |
|                           |    |           | 75th Percentile | 58.3%          | 6.9%           | NM       | 10.3%        |                      | 75 | oth Percentile | 1.6x         | 42.6x          | 1.5x         | 22.4x         |

Source: S&P Capital IQ