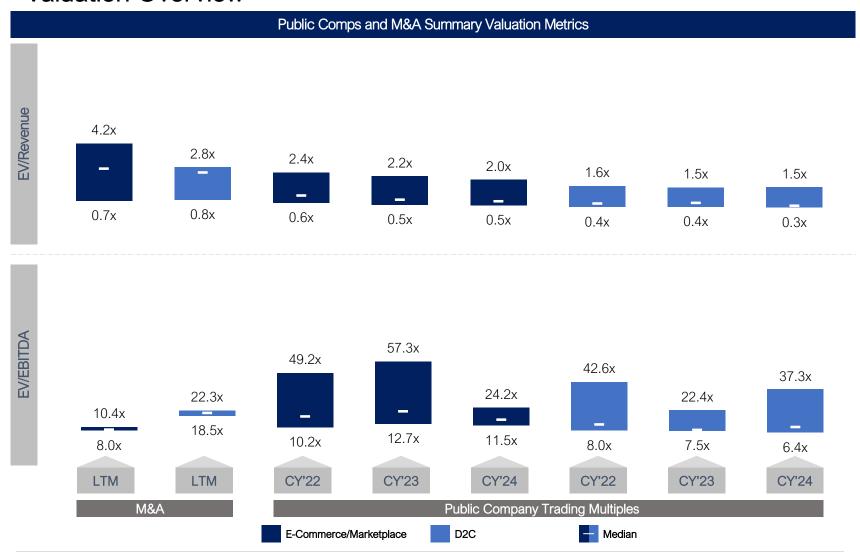

#### Valuation Overview

Source: S&P Capital IQ

#### **Public Comparable Companies**

|                        |    | LTM      | Results       | LTM      | Margins | 1Yr FWI | O Margins |                      |    | Enterprise     | TEV     | LTM:          | TEV/1Y  | r FWD: |
|------------------------|----|----------|---------------|----------|---------|---------|-----------|----------------------|----|----------------|---------|---------------|---------|--------|
| E-Commerce/Marketplace | R  | evenue   | EBITDA        | Gross    | EBITDA  | Gross   | EBITDA    | Country              |    | Value          | Revenue | <b>EBITDA</b> | Revenue | EBITDA |
| Amazon.com, Inc.       | \$ | 513,983  | \$ 64,865     | 43.8%    | 12.6%   | NA      | 15.5%     | <b>United States</b> | \$ | 1,158,351      | 2.3x    | 17.9x         | 2.1x    | 13.5x  |
| Walmart Inc.           | \$ | 611,289  | \$ 38,678     | 24.1%    | 6.3%    | NA      | 5.9%      | United States        | \$ | 457,182        | 0.7x    | 11.8x         | 0.7x    | 12.4x  |
| eBay Inc.              | \$ | 9,795    | \$ 3,007      | 72.6%    | 30.7%   | NA      | 33.0%     | <b>United States</b> | \$ | 25,768         | 2.6x    | 8.6x          | 2.6x    | 8.0x   |
| Etsy, Inc.             | \$ | 2,566    | \$ 458        | 71.0%    | 17.9%   | NA      | 27.8%     | United States        | \$ | 15,138         | 5.9x    | 33.0x         | 5.5x    | 19.7x  |
| Wayfair Inc.           | \$ | 12,218   | \$ (1,001     | ) 28.0%  | (8.2%)  | NA      | (0.1%)    | <b>United States</b> | \$ | 6,673          | 0.5x    | NM            | 0.6x    | NM     |
| Farfetch Limited       | \$ | 2,317    | \$ (478)      | 44.2%    | (20.6%) | NA      | 1.3%      | United Kingdom       | \$ | 2,473          | 1.1x    | NM            | 0.9x    | 69.6x  |
| Mercari, Inc.          | \$ | 1,214    | \$ 36         | 64.4%    | 3.0%    | NA      | 6.0%      | Japan                | \$ | 2,357          | 1.9x    | 65.4x         | 1.7x    | 29.0x  |
| Overstock.com, Inc.    | \$ | 1,929    | \$ (19)       | 23.0%    | (1.0%)  | NA      | 1.8%      | United States        | \$ | 588            | 0.3x    | NM            | 0.4x    | 20.9x  |
| Newegg Commerce, Inc.  | \$ | 1,720 \$ | \$ (13        | 12.6%    | (0.7%)  | NA      | 0.3%      | <b>United States</b> | \$ | 518            | 0.3x    | NM            | 0.3x    | 131.5x |
| The RealReal, Inc.     | \$ | 603 3    | \$ (125)      | 57.8%    | (20.8%) | NA      | (11.6%)   | United States        | \$ | 427            | 0.7x    | NM            | 0.7x    | NM     |
|                        |    | Γ        | 25th Percenti | le 23.9% | (11.3%) | NM      | 0.2%      |                      | 25 | 5th Percentile | 0.5x    | 10.2x         | 0.5x    | 12.7x  |
|                        |    |          | Mean          | 44.1%    | 1.9%    | NM      | 8.0%      |                      | М  | ean            | 1.6x    | 27.3x         | 1.5x    | 38.1x  |
|                        |    |          | Median        | 44.0%    | 1.1%    | NM      | 3.8%      |                      | М  | edian          | 0.9x    | 17.9x         | 0.8x    | 20.3x  |
|                        |    |          | 75th Percenti | le 66.1% | 13.9%   | NM      | 18.6%     |                      | 75 | 5th Percentile | 2.3x    | 49.2x         | 2.2x    | 59.4x  |

#### **Public Comparable Companies**

|                           |    | LTM I     | Results         | LTM N          | Margins        | 1Yr FWI  | O Margins    |                      | ŀ  | Enterprise     | TEV          | LTM:           | TEV/1Y       | r FWD:        |
|---------------------------|----|-----------|-----------------|----------------|----------------|----------|--------------|----------------------|----|----------------|--------------|----------------|--------------|---------------|
| D2C                       | Re | evenue    | EBITDA          | Gross          | EBITDA         | Gross    | EBITDA       | Country              |    | Value          | Revenue      | EBITDA         | Revenue      | EBITDA        |
| Chewy, Inc.               | \$ | 10,099 \$ | 207             | 28.0%          | 2.1%           | NA       | 2.8%         | United States        | \$ | 15,781         | 1.6x         | 76.1x          | 1.4x         | 50.3x         |
| Peloton Interactive, Inc. | \$ | 3,052 \$  | (919)           | 20.0%          | (30.1%)        | NA       | (2.5%)       | United States        | \$ | 5,471          | 1.8x         | NM             | 2.0x         | NM            |
| HelloFresh SE             | \$ | 8,130 \$  | 387             | 65.6%          | 4.8%           | NA       | 6.0%         | Germany              | \$ | 4,261          | 0.5x         | 11.0x          | 0.5x         | 8.1x          |
| Bumble Inc.               | \$ | 904 \$    | 115             | 72.4%          | 12.7%          | NA       | 26.0%        | United States        | \$ | 3,610          | 4.0x         | 31.5x          | 3.4x         | 13.1x         |
| 1-800-FLOWERS.COM, Inc.   | \$ | 2,157 \$  | 122             | 36.5%          | 5.6%           | NA       | 4.9%         | <b>United States</b> | \$ | 848            | 0.4x         | 7.0x           | 0.4x         | 8.2x          |
| Stitch Fix, Inc.          | \$ | 1,843 \$  | (156)           | 41.5%          | (8.5%)         | NA       | (6.2%)       | United States        | \$ | 525            | 0.3x         | NM             | 0.3x         | NM            |
| PetMed Express, Inc.      | \$ | 260 \$    | 17              | 28.0%          | 6.6%           | NA       | 9.4%         | <b>United States</b> | \$ | 228            | 0.9x         | 13.2x          | 0.8x         | 8.4x          |
| BARK, Inc.                | \$ | 538 \$    | (71)            | 55.8%          | (13.2%)        | NA       | (2.6%)       | United States        | \$ | 227            | 0.4x         | NM             | 0.4x         | NM            |
| Spark Networks SE         | \$ | 188 \$    | 14              | 37.2%          | 7.5%           | NA       | 13.1%        | Germany              | \$ | 118            | 0.6x         | 8.3x           | 0.7x         | 5.6x          |
| Blue Apron Holdings, Inc. | \$ | 458 \$    | (78)            | 33.6%          | (16.9%)        | NA       | (7.2%)       | United States        | \$ | 74             | 0.2x         | NM             | 0.2x         | NM            |
|                           |    | I `       | 25th Percentile | 28.0%          | (14.1%)        | NM       | (3.5%)       |                      |    | 5th Percentile |              | 8.0x           | 0.4x         | 7.5x          |
|                           |    |           | Mean<br>Median  | 41.9%<br>36.8% | (2.9%)<br>3.4% | NM<br>NM | 4.4%<br>3.8% |                      | М  | ean<br>edian   | 1.1x<br>0.6x | 24.5x<br>12.1x | 1.0x<br>0.6x | 15.6x<br>8.3x |
|                           |    |           | 75th Percentile | 58.3%          | 6.9%           | NM       | 10.3%        |                      | 75 | oth Percentile | 1.6x         | 42.6x          | 1.5x         | 22.4x         |