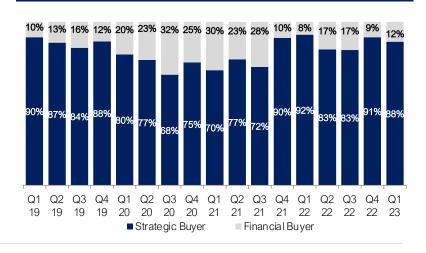

growing faster than those of DNVBs. In 2023, they are expected to outperform DNVB growth (17.5% versus 16.7%)
- In the United States, D2C E-commerce sales for established brands reached \$117.5 billion in 2022, more than three times larger than those of DNVBs

#### United States D2C E-Commerce Sales (\$ billion)



#### United States D2C E-Commerce Sales Growth (% change)





# GCG E-Commerce Update | Q1 2023 M&A Trends

#### Volume Analysis Period 2022 2023 19-20 20-21 21-22 22-23 Q1 65 56 103 (14%) 84% 14% (55%) 117 Q2 72 50 126 65 (31%) 152% (48%) NA Q3 84 80 98 61 (5%) 23% (38%) NA 83 Q4 91 114 55 25% (52%) NA NA 304 277 441 298 53 Annual 59% (32%) (82%)

#### Target Sector Analysis by Deal Volume



#### E-Commerce/Marketplace & D2C Deal Activity



#### M&A Activity by Buyer Type



Source: S&P Capital IQ



#### Valuation Overview



Source: S&P Capital IQ



#### **Public Comparable Companies**

|                        |    | LTM      | Results       | LTM      | Margins | 1Yr FWI | O Margins |                      |    | Enterprise     | TEV     | LTM:          | TEV/1Y  | r FWD: |
|------------------------|----|----------|---------------|----------|---------|---------|-----------|----------------------|----|----------------|---------|---------------|---------|--------|
| E-Commerce/Marketplace | R  | evenue   | EBITDA        | Gross    | EBITDA  | Gross   | EBITDA    | Country              |    | Value          | Revenue | <b>EBITDA</b> | Revenue | EBITDA |
| Amazon.com, Inc.       | \$ | 513,983  | \$ 64,865     | 43.8%    | 12.6%   | NA      | 15.5%     | <b>