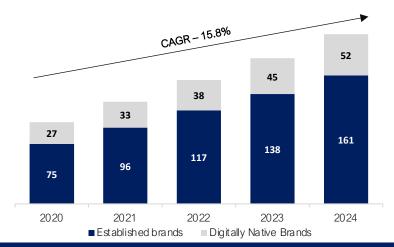

#### Growing Relevance of D2C E-Commerce

- "DNVB" is any Digitally Native Vertical Brand that sells its own products on its website. They sell directly to consumers, through their D2C channels
- D2C E-commerce sales of established brands are growing faster than those of DNVBs. In 2023, they are expected to outperform DNVB growth (17.5% versus 16.7%)
- In the United States, D2C E-commerce sales for established brands reached \$117.5 billion in 2022, more than three times larger than those of DNVBs

#### United States D2C E-Commerce Sales (\$ billion)