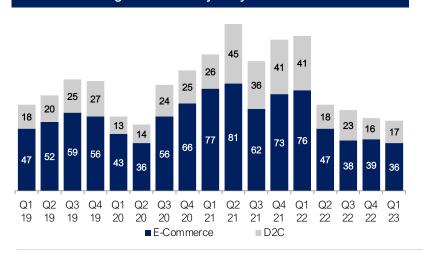

consumers, through their D2C channels
- D2C E-commerce sales of established brands are growing faster than those of DNVBs. In 2023, they are expected to outperform DNVB growth (17.5% versus 16.7%)
- In the United States, D2C E-commerce sales for established brands reached \$117.5 billion in 2022, more than three times larger than those of DNVBs

#### United States D2C E-Commerce Sales (\$ billion)



#### United States D2C E-Commerce Sales Growth (% change)





# GCG E-Commerce Update | Q1 2023 M&A Trends

#### Volume Analysis Period 2022 2023 19-20 20-21 21-22 22-23 Q1 65 56 103 (14%) 84% 14% (55%) 117 Q2 72 50 126 65 (31%) 152% (48%) NA Q3 84 80 98 61 (5%) 23% (38%) NA 83 Q4 91 114 55 25% (52%) NA NA 304 277 441 298 53 Annual 59% (32%) (82%)

#### Target Sector Analysis by Deal Volume



#### E-Commerce/Marketplace & D2C Deal Activity



#### M&A Activity by Buyer Type



Source: S&P Capital IQ



#### Valuation Overview



Source: S&P Capital IQ



#### **Public Comparable Companies**

|                        |    | LTM      | Results       | LTM      | Margins | 1Yr FWI | O Margins |                      |    | Enterprise     | TEV     | LTM:          | TEV/1Y  | r FWD: |
|------------------------|----|----------|---------------|----------|---------|---------|-----------|----------------------|----|----------------|---------|---------------|---------|--------|
| E-Commerce/Marketplace | R  | evenue   | EBITDA        | Gross    | EBITDA  | Gross   | EBITDA    | Country              |    | Value          | Revenue | <b>EBITDA</b> | Revenue | EBITDA |
| Amazon.com, Inc.