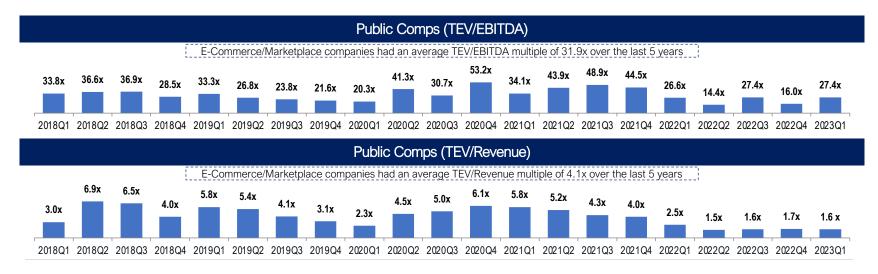

#### Valuation Overview

Source: S&P Capital IQ

#### **Public Comparable Companies**

|                        |    | LTM      | Results       | LTM      | Margins | 1Yr FWI | O Margins |                      |    | Enterprise     | TEV     | LTM:          | TEV/1Y  | r FWD: |
|------------------------|----|----------|---------------|----------|---------|---------|-----------|----------------------|----|----------------|---------|---------------|---------|--------|
| E-Commerce/Marketplace | R  | evenue   | EBITDA        | Gross    | EBITDA  | Gross   | EBITDA    | Country              |    | Value          | Revenue | <b>EBITDA</b> | Revenue | EBITDA |
| Amazon.com, Inc.       | \$ | 513,983  | \$ 64,865     | 43.8%    | 12.6%   | NA      | 15.5%     | <b>United States</b> | \$ | 1,158,351      | 2.3x    | 17.9x         | 2.1x    | 13.5x  |
| Walmart Inc.           | \$ | 611,289  | \$ 38,678     | 24.1%    | 6.3%    | NA      | 5.9%      | United States        | \$ | 457,182        | 0.7x    | 11.8x         | 0.7x    | 12.4x  |
| eBay Inc.              | \$ | 9,795    | \$ 3,007      | 72.6%    | 30.7%   | NA      | 33.0%     | <b>United States</b> | \$ | 25,768         | 2.6x    | 8.6x          | 2.6x    | 8.0x   |
| Etsy, Inc.             | \$ | 2,566    | \$ 458        | 71.0%    | 17.9%   | NA      | 27.8%     | United States        | \$ | 15,138         | 5.9x    | 33.0x         | 5.5x    | 19.7x  |
| Wayfair Inc.           | \$ | 12,218   | \$ (1,001     | ) 28.0%  | (8.2%)  | NA      | (0.1%)    | <b>United States</b> | \$ | 6,673          | 0.5x    | NM            | 0.6x    | NM     |
| Farfetch Limited       | \$ | 2,317    | \$ (478)      | 44.2%    | (20.6%) | NA      | 1.3%      | United Kingdom       | \$ | 2,473          | 1.1x    | NM            | 0.9x    | 69.6x  |
| Mercari, Inc.          | \$ | 1,214    | \$ 36         | 64.4%    | 3.0%    | NA      | 6.0%      | Japan                | \$ | 2,357          | 1.9x    | 65.4x         | 1.7x    | 29.0x  |
| Overstock.com, Inc.    | \$ | 1,929    | \$ (19)       | 23.0%    | (1.0%)  | NA      | 1.8%      | United States        | \$ | 588            | 0.3x    | NM            | 0.4x    | 20.9x  |
| Newegg Commerce, Inc.  | \$ | 1,720 \$ | \$ (13        | 12.6%    | (0.7%)  | NA      | 0.3%      | <b>United States</b> | \$ | 518            | 0.3x    | NM            | 0.3x    | 131.5x |
| The RealReal, Inc.     | \$ | 603 3    | \$ (125)      | 57.8%    | (20.8%) | NA      | (11.6%)   | United States        | \$ | 427            | 0.7x    | NM            | 0.7x    | NM     |
|                        |    | Γ        | 25th Percenti | le 23.9% | (11.3%) | NM      | 0.2%      |                      | 25 | 5th Percentile | 0.5x    | 10.2x         | 0.5x    | 12.7x  |
|                        |    |          | Mean          | 44.1%    | 1.9%    | NM      | 8.0%      |                      | М  | ean            | 1.6x    | 27.3x         | 1.5x    | 38.1x  |
|                        |    |          | Median        | 44.0%    | 1.1%    | NM      | 3.8%      |                      | М  | edian          | 0.9x    | 17.9x         | 0.8x    | 20.3x  |
|                        |    |          | 75th Percenti | le 66.1% | 13.9%   | NM      | 18.6%     |                      | 75 | 5th Percentile | 2.3x    | 49.2x         | 2.2x    | 59.4x  |

Source: S&P Capital IQ