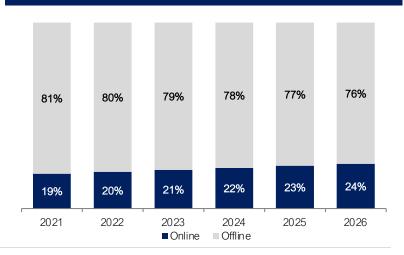

#### **Greater Penetration of Online Sales**

- The E-commerce market is growing due to the factors such as the rising penetration of smartphones and the Internet, the increasing use of social media for promoting E-commerce sites, and the introduction of new payment methods
- In 2022, E-commerce accounted for nearly 20% of retail sales worldwide
- Disruptive technology like AI chatbots and Image shopping Is changing the E-commence space
  - Users can now converse with Al bots by asking questions or issuing commands that deliver exceptional results regarding product suggestions, service alternatives, or even using cameras to purchase a product from an online store

#### Global Sales Channels (%)