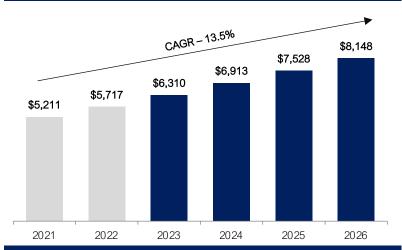

#### Global E-Commerce Industry Overview

- The global E-commerce market size was valued at ~\$16,600 billion in 2022 and is expected to reach ~\$70,900 billion by 2028, growing at a CAGR of 27.43%
- Global online retail sales growth will continue to rise and take up more market share, as E-commerce retail sales are expected to reach \$8,148 billion by 2026, with E-commerce websites taking up 24.0% of total retail sales
- China continues to lead the global E-commerce market, accounting for 46.3% of all retail E-commerce sales worldwide, followed by the US and UK
- The market is highly fragmented due to the presence of many players and is expected to face extreme competition in the coming years

#### Global Retail E-Commerce Sales (\$ billion)