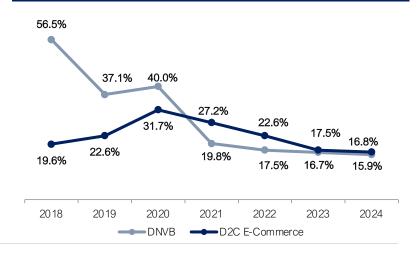

#### Growing Relevance of D2C E-Commerce

- "DNVB" is any Digitally Native Vertical Brand that sells its own products on its website. They sell directly to consumers, through their D2C channels
- D2C E-commerce sales of established brands are growing faster than those of DNVBs. In 2023, they are expected to outperform DNVB growth (17.5% versus 16.7%)
- In the United States, D2C E-commerce sales for established brands reached \$117.5 billion in 2022, more than three times larger than those of DNVBs

#### United States D2C E-Commerce Sales Growth (% change)